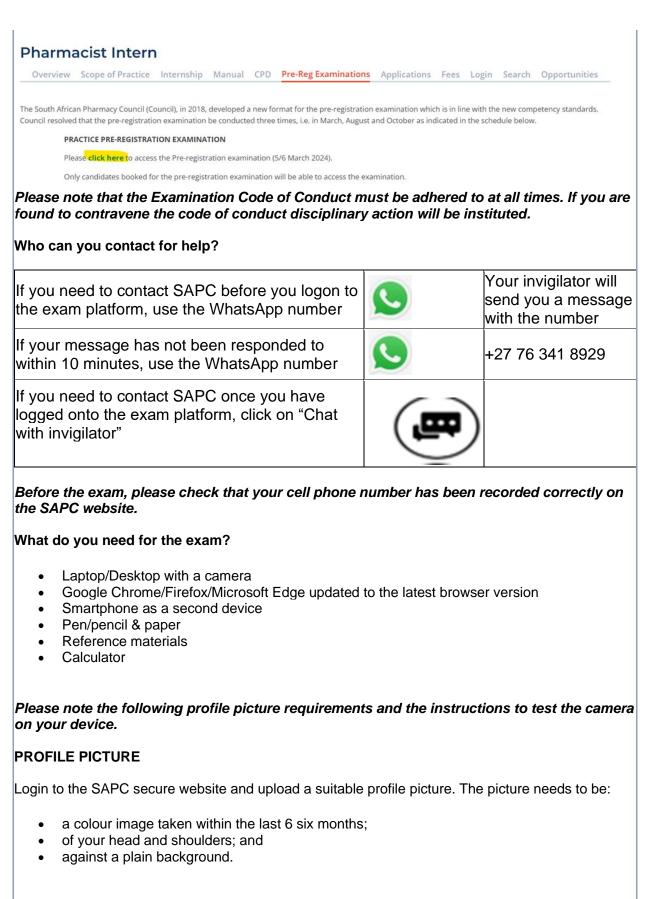

## SAPC e-NOTE: PHARMACIST INTERN: PRE-REGISTRATION EXAMINATION

You are registered to write the remote/online pre-registration examination on 05/06 March 2024.

Please take note of the following guidelines for the exam:

Where to access the examination?

The examination can be accessed on the SAPC website under **Registered persons**  $\rightarrow$  **Pharmacist** Intern  $\rightarrow$  **Pre-reg Examinations.** Alternatively use the below URL to connect: https://www.sapc.za.org/Intern\_pre\_registration